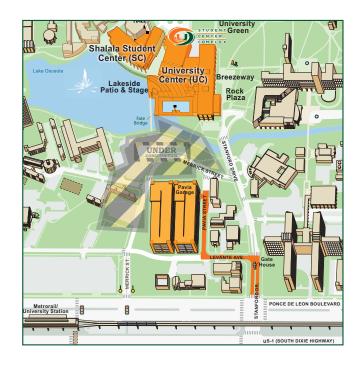

### **Directions to Pavia Parking Garage** 5615 Pavia Street • Coral Gables, FL 33146

### From the north

Take I-95 south to US 1/South Dixie Highway and continue to Stanford Drive Turn right on Stanford Drive Turn left immediately after the Gate House onto Levante Avenue Take the first right towards the entrance of Pavia Garage (garage is on the left)

#### From the south

Travel north on US 1/South Dixie Highway and continue to Stanford Drive Turn left on Stanford Drive Turn left immediately after the Gate House onto Levante Avenue Take the first right towards the entrance of Pavia Garage (garage is on the left)