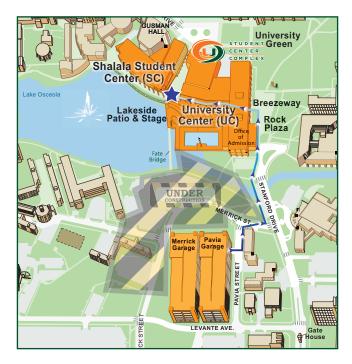

# D R I V I N G D I R E C T I O N S

Exit the garage.

Cross over Merrick Street.

Follow the sidewalk towards the Office of Admission on Stanford Drive.

You have now reached the Whitten University Center.

To go to the Shalala Student Center, continue past the Office of Admission, to the UC Breezeway on your left.

Continue through the breezeway, the Hurricane Food Court will be on your right.

Directly in front of you is the Shalala Student Center (the glass building).

# WALKING DIRECTIONS

Smoking is prohibited throughout the Coral Gables campus.